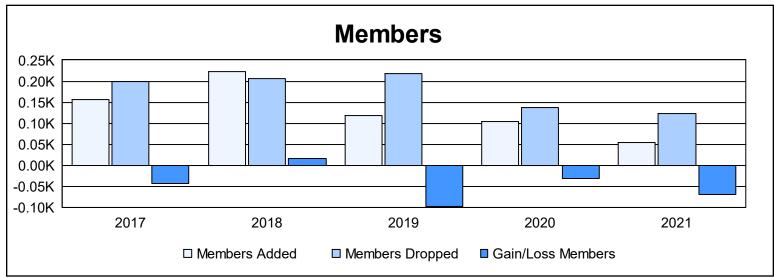

District 4 A3 As of June 2021 Cumulative

| Year      | New<br>Clubs | Dropped<br>Clubs | Gain/<br>Loss<br>Clubs | New<br>Members | Charter<br>Members | Reinstate<br>Members | Transfer<br>Members | Total<br>Member<br>Added | Total<br>Members<br>Dropped | Gain/<br>Loss<br>Members |
|-----------|--------------|------------------|------------------------|----------------|--------------------|----------------------|---------------------|--------------------------|-----------------------------|--------------------------|
| 2016-2017 | 2            | 1                | 1                      | 96             | 43                 | 7                    | 9                   | 155                      | 198                         | -43                      |
| 2017-2018 | 1            | 2                | -1                     | 171            | 25                 | 14                   | 13                  | 223                      | 206                         | 17                       |
| 2018-2019 | 0            | 1                | -1                     | 101            | 1                  | 6                    | 10                  | 118                      | 217                         | -99                      |
| 2019-2020 | 0            | 1                | -1                     | 99             | 0                  | 3                    | 2                   | 104                      | 136                         | -32                      |
| 2020-2021 | 0            | 1                | -1                     | 47             | 0                  | 3                    | 4                   | 54                       | 123                         | -69                      |
| Average   | 1            | 1                | -1                     | 103            | 14                 | 7                    | 8                   | 131                      | 176                         | -45                      |