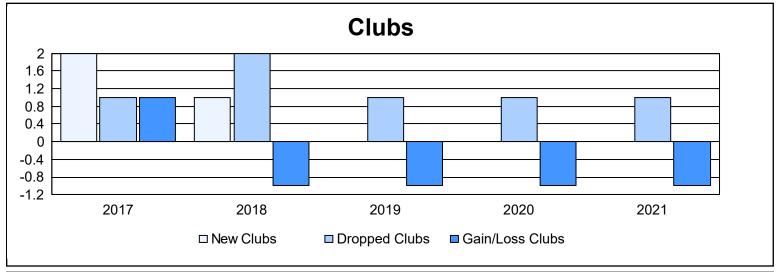

District 4 A3 As of June 2021 Cumulative

| Year      | New<br>Clubs | Dropped<br>Clubs | Gain/<br>Loss<br>Clubs | New<br>Members | Charter<br>Members | Reinstate<br>Members | Transfer<br>Members | Total<br>Member<br>Added | Total<br>Members<br>Dropped | Gain/<br>Loss<br>Members |
|-----------|--------------|------------------|------------------------|----------------|--------------------|----------------------|---------------------|--------------------------|-----------------------------|--------------------------|
| 2016-2017 | 2            | 1                | 1                      | 96             | 43                 | 7                    | 9                   | 155                      | 198                         | -43                      |
| 2017-2018 | 1            | 2                | -1                     | 171            | 25                 | 14                   | 13                  | 223                      | 206                         | 17                       |
| 2018-2019 | 0            | 1                | -1                     | 101            | 1                  | 6                    | 10                  | 118                      | 217                         | -99                      |
| 2019-2020 | 0            | 1                | -1                     | 99             | 0                  | 3                    | 2                   | 104                      | 136                         | -32                      |
| 2020-2021 | 0            | 1                | -1                     | 47             | 0                  | 3                    | 4                   | 54                       | 123                         | -69                      |
| Average   | 1            | 1                | -1                     | 103            | 14                 | 7                    | 8                   | 131                      | 176                         | -45                      |